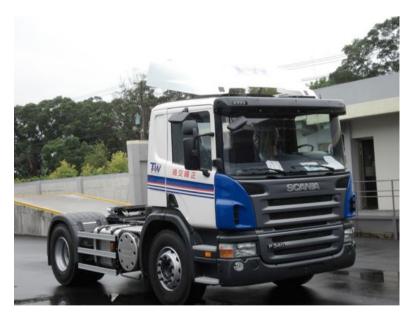

## T&W Transportation Introduce new SCANIA on its fleet.

T&W is proud to introduce its next generation tractor head, Scania P340 equipped with latest Euro 4 EGR engine, displacement of 11705 c.c. and max. power of 340hp and 173kgm torque. Vehicle come with 9 gear shifting and max. speed control setting to ensure highest fuel efficiency and safety.

## 正暉交通引進全新SCANIA車頭

正暉交通將於2010年第四季起陸續引進全新SCANIA P340 拖車頭,此一 曳引車搭載Euro 4 EGR 引擎,排氣量 11705c.c.,最大馬力達 340hp,最大扭力 173kgm,搭配 9 速手排變速箱和定速及限速控制器,提供我方車隊駕駛最高的運輸經濟性與安全性。

正暉交通之車隊先前均採用FUSO Super Great 系列曳引車,我們非常高興公司持續在車輛與設備上的投資與更新,讓我們用穩定、安全與高效率的服務品質,努力回饋給長期以來持續支持我們的客戶。